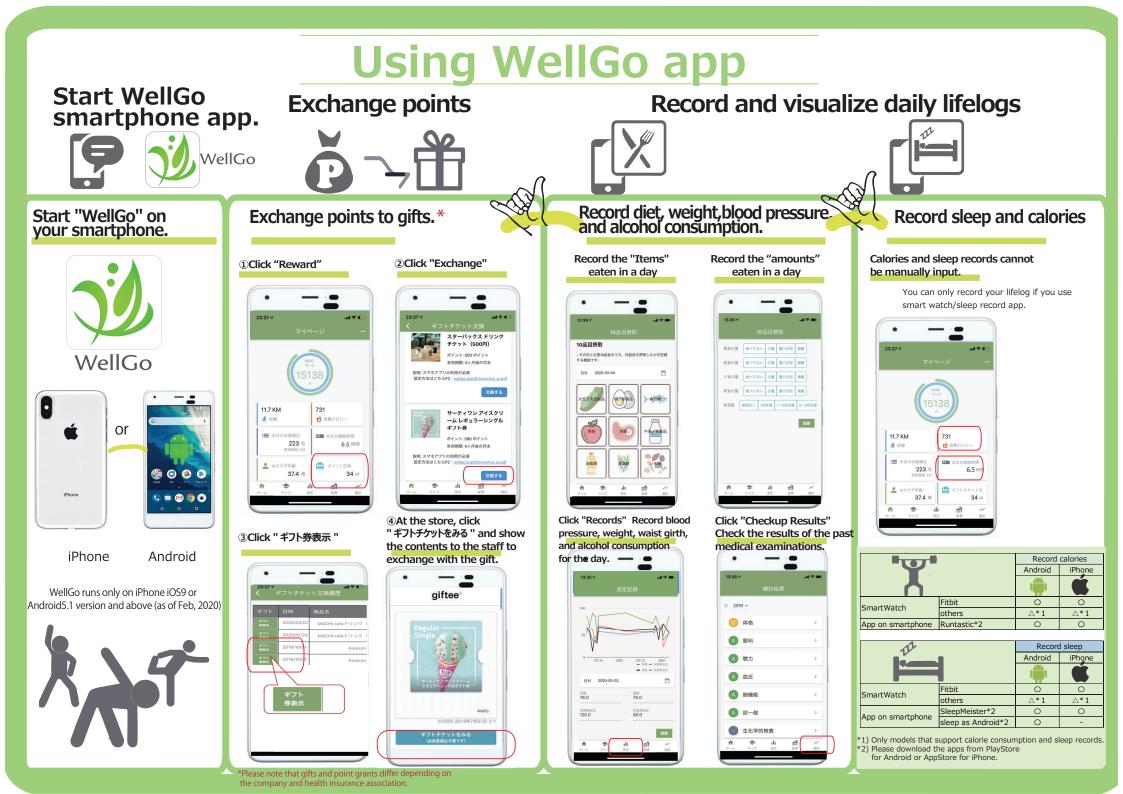

## Set up the application on your smartphone.

To exchange points to gift,

record meals and sleep,

go to the next page Prepare your Smartphone and DOWNLOAD the app "WellGo" Check the synchronization of a number of steps walked with Wellgo app. Health Insurance Card. on your Smartphone. en ten WellGo VellGo OR 1) Prepare Health Insurance Card. **3**Case of iPhone ③Case of Android (4) Setting is completed when the below screen appears on WellGo. ①記号 2番号 1)DOWNLOAD the app" WellGo" 1)DOWNLOAD the app "Google fit" 本人(被保険者) <sup>令和00年1月1日</sup> from AppStore from PlayStor. 健康保险 記号 11111 番号 99999999 氏名 山田太郎 23:37 -7 'ellGo 保険者所在地 東京都中央区日本橋 × 丁 日 × 番 × 号 **Google** Fit 保険者番号 01234567 電話03-3271-4840 保険者名称 WellGo健康保険組合 (3)保険者番号 2 Prepare your Smartphone. 2)Start "Google Fit" and set a detail 2)Start "WellGo" and touch "Always Arrow" in accordance with Guide. button to access your location. 11.7 KM 731 or - -👌 消費カロリー **法** 距離 3)DOWNLOAD the app "WellGo" from PlayStore. ■ 本日の歩数順位 ▶ 本日の睡眠時間 3)Touch "Turn All Categories On" 223 位 8.3 時間 ->top-right "Allow" 更新朋際:5 WellGo 💄 AIカラダ年齢 👛 ポイント交換 37.4 歳 34 pt ۲ iPhone 👝 🖂 🗖 🖉 4)Touch "Health Insurance Card Setting" 4) Touch "Health Insurance Card Setting in account setting. in account setting ①記号 2番号 本人(被保険者) 令和00年1月11 iPhone Android 4818-120811 起号 11111 番号 99999999 WellGo functions only on iPhone iOS9 or 氏名 山田 太郎 5)Input your Insurance Code 5)Input your Insurance Code and Number etc. If you don't have a smartphone, Android5.1 version and Number etc. or above (as of Feb. 2020) please check WellGo's PC site. \*If you use Android, you need a Google account. 6)Select "Apple Health" in "Lifelog Location" 6)Select "Google Fit" in "LifeLog Location" **Some items, such as Amazon gift certificates and** Please check below for how to set up the account. donations, can be exchanged from the WellGo website. https://accounts.google.com/signup After log in from the WellGo home page below, Apple Health please visit the "Reward" menu. Google Fit 7)Select "Your Account" to get "Lifelog" https://wellgo.jp/users/sign\_up When using WellGo for the first time, you need to register an account from the "Sign up" at the bottom of the login screen. 8)Touch lower-right "Allow" on permission screen. WellGo' Search Net Search